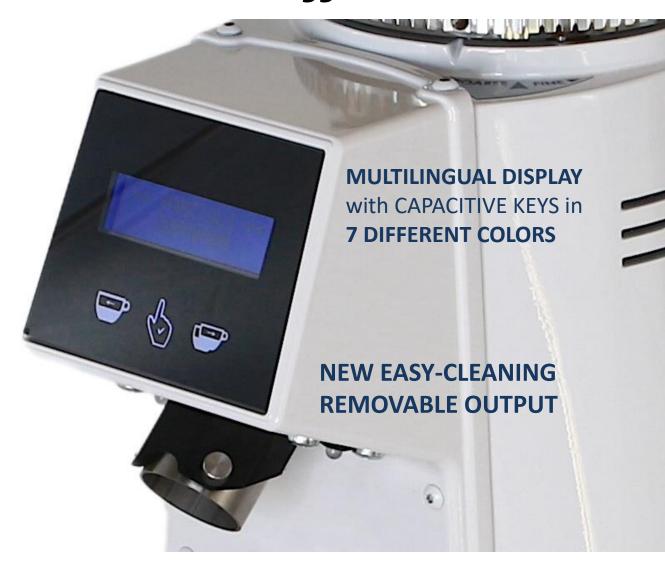

## MST-83P E Electronic Coffee Grinder

- Single dose supply in less than 1,7 seconds
- Easy and intuitive multilingual digital display
- LED backlit capacitive controls with 7 different colors
- Single/double dose dispensing also by push-button
- Available in 5 colors: metallic gray, white, black, red and mirror
- Optional RedSpeed Burrs: more than 6 times longer life than with standard burrs