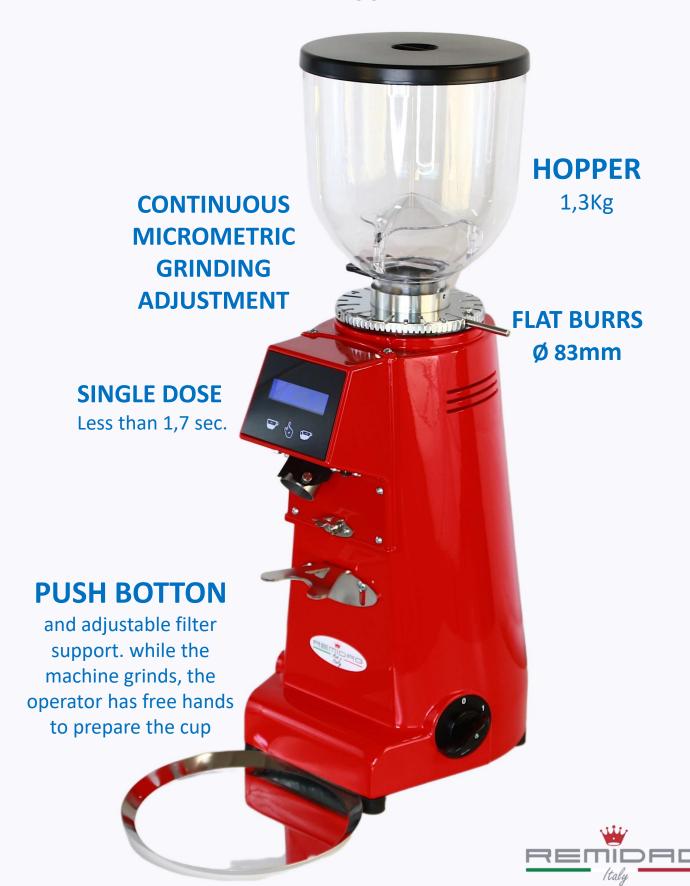

## MST-83P E Electronic Coffee Grinder

Strong and reliable Electronic Coffee Grinder on-demand with 83 mm flat burrs. Its aluminum and steel body and the powerful 650 Watt engine make it an indestructible work companion. The on-demand system of MST-83P E grinds only the coffee dose required, in order to preserve unchanged all the organoleptic qualities contained in a roasted coffee bean. Thanks to the continuous micrometric adjustment system, MST-83P E ensures unmatched homogeneity of the grind.

## MST-83P E Electronic Coffee Grinder

- Single dose supply in less than 1,7 seconds
- Easy and intuitive multilingual digital display
- LED backlit capacitive controls with 7 different colors
- Single/double dose dispensing also by push-button
- Available in 5 colors: metallic gray, white, black, red and mirror
- Optional RedSpeed Burrs: more than 6 times longer life than with standard burrs

| Dimensions                 | 30x23x62 (H) cm - 18Kg                   |
|----------------------------|------------------------------------------|
| Power                      | 650 Watt 220-240v / 50-60Hz.             |
| RPM                        | 1400/min(50 Hz) 1600/min(60 Hz)          |
| <b>Grinding Regulation</b> | Stepless micrometric grinding adjustment |
| Doses Adjustment           | ± 0,05 sec                               |
| Blades Type                | Flat Ø 83 mm                             |
| Hopper capacity:           | 1,3 Kg                                   |
| Packaging                  | 24x39x62,5 (H) cm - 20 Kg                |