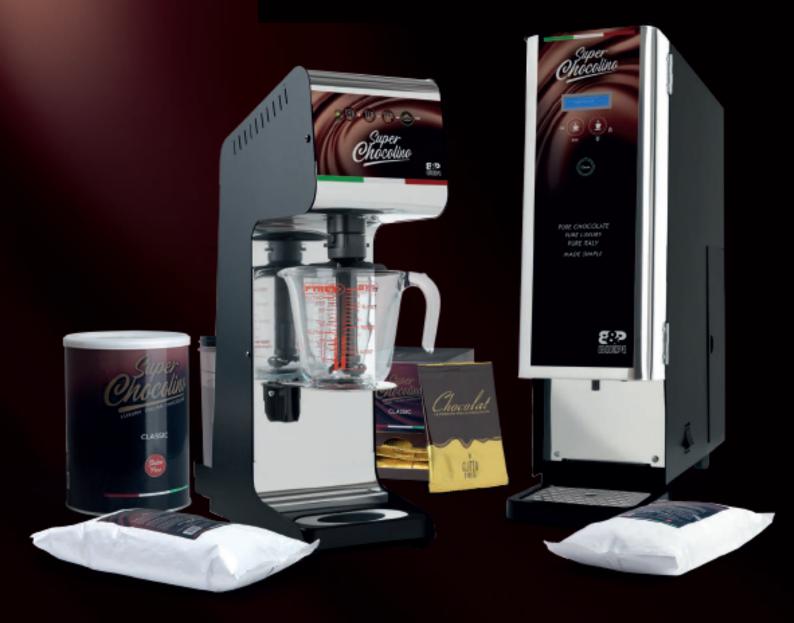

### Perfect hot chocolate

DZ12 does one thing and it does it to perfection: it is a patented machine for the preparation of hot chocolate using single-serving sachets or cost saving multi-serving tubs and bags.

CLASSIC Sachet box/dispenser Contents: 15 sachets

CLASSIC Multi-serving bag/tub refill Contents: 1 Kg

The BIEPI system simplifies the work of baristas, requiring no operator intervention as it automatically replicates the cooking of hot chocolate with the steam wand.

#### Hot chocolate in an instant

Atena Up is the most advanced hot beverages machine in the industry: it is the first dispenser for instant drinks that can be managed directly from a smartphone or the Internet, guaranteeing total control of the machine in a simple, safe manner.

- LED lighting
- Touch controls
- Separate blending groups

VENDING Multi-serving bag/tub refill Contents: 1 Kg

Biepi's world at your fingertips