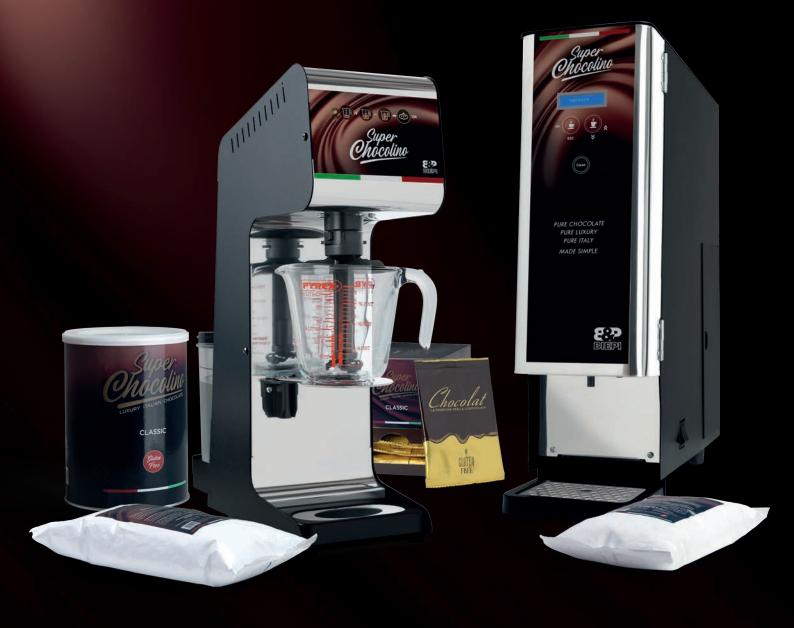

### Perfect hot chocolate

DZ12 does one thing and it does it to perfection: it is a patented machine for the preparation of hot chocolate using single-serving sachets or cost saving multi-serving tubs and bags.

The DZ12 is an alternative to traditional machines offering extra hot drink options alongside your main selling coffee. Giving you and your customers a wider variety of choice.

- Automatic management and programmed cycles
- Steam function to heat hot beverages or soup
- Single serve system eliminates waste

CLASSIC Sachet box/dispenser Contents: 15 sachets

CLASSIC Multi-serving bag/tub refill Contents: 1 Kg

The BIEPI system simplifies the work of baristas, requiring no operator intervention as it automatically replicates the cooking of hot chocolate with the steam wand.

#### Hot chocolate in an instant

Atena Up is the most advanced hot beverages machine in the industry: it is the first dispenser for instant drinks that can be managed directly from a smartphone or the Internet, guaranteeing total control of the machine in a simple, safe manner.